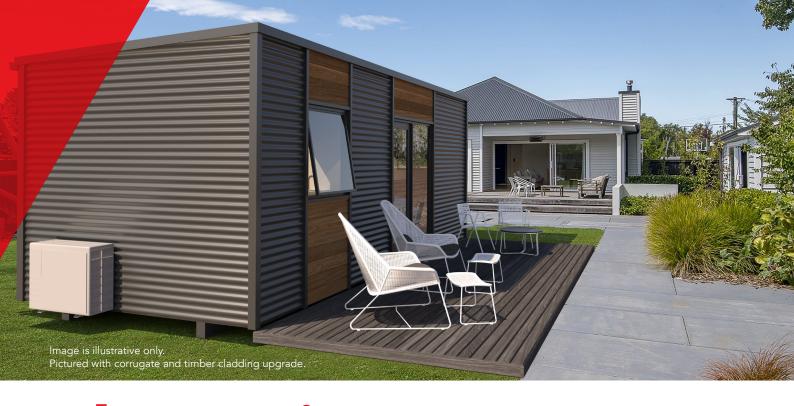

The Aspirer is a smart and flexible choice, excellent as a holiday home, Airbnb, farmworker accommodation, or for anyone looking to downsize without compromise.

### Upgraded

- Corrugate (COLORSTEEL®) Vertical or Horizontal
- Corrugate (COLORSTEEL®) + Timber