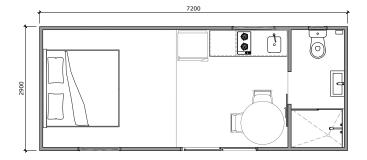

# **Specifications**

**Size:** 7.2m x 2.9m

#### **Features:**

- Compliant with Healthy Homes Standards
- Heat pump/air conditioning
- Double glazed joinery
- Trickle air vents to reduce condensation and increase airflow
- Bathroom with a shower, toilet, vanity and basin
- Kitchen with cooktop, oven, rangehood, sink and cupboard space
- Continuous hot water via gas califont