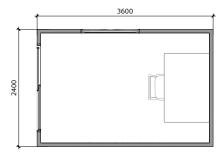

# The Creator 9m<sup>2</sup>

At Versatile, we understand that Kiwis value the freedom to live life on their terms. That's why we've created a smart range of affordable transportable homes designed to go where life takes you.

Built off-site and delivered fully constructed, our Versapods<sup>™</sup> meet Healthy Home Standards and are engineered with a 50-year design life for core structural components.

With fast build times and the freedom to choose where you live, getting into your new home is easier than ever.

The Creator is a flexible, compact space featuring double glazing and high-quality insulation — perfect as a home office, studio, or personal retreat.



# **Specifications**

**Size:** 3.6m x 2.4m

## **Cladding options:**

#### Standard

• Ribbed EPS Panel (COLORSTEEL® FlaxPod®)

### Upgraded

- Corrugate (COLORSTEEL®) Vertical or Horizontal
- Corrugate (COLORSTEEL®) + Timber

#### **Features:**

- Heat pump/air conditioning (optional)
- Double glazed joinery
- Ranch slider door and window
- Trickle air vents to reduce condensation and increase airflow