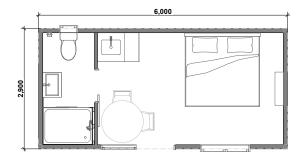

# **Specifications**

**Size:** 6m x 2.9m

#### **Features:**

- Compliant with Healthy Homes Standards
- Bathroom with shower, toilet, vanity and basin
- Sink and storage space
- Heat pump/air conditioning
- Trickle air vents to reduce condensation and increase airflow
- Double glazed joinery
- Continuous hot water via gas califont