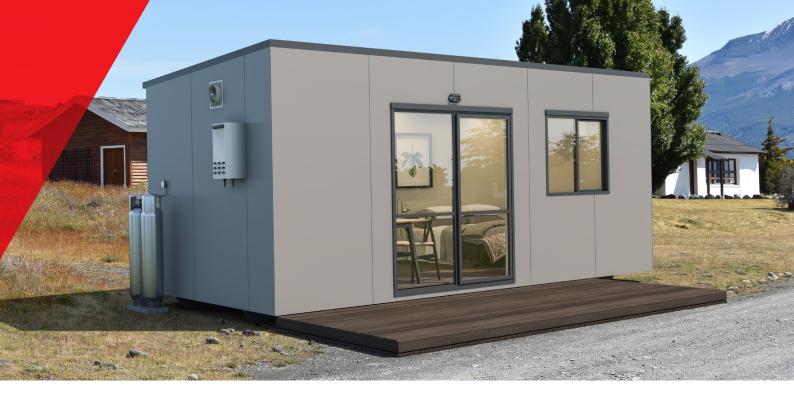

# The Evolver 17m<sup>2</sup>

At Versatile, we understand that Kiwis value the freedom to live life on their terms. That's why we've created a smart range of affordable transportable homes designed to go where life takes you.

Built off-site and delivered fully constructed, our Versapods<sup>™</sup> meet Healthy Home Standards and are engineered with a 50-year design life for core structural components.

With fast build times and the freedom to choose where you live, getting into your new home is easier than ever.

The Evolver is perfect as a guest house or a private retreat for independent teenagers. With enough space for a double or queen bed, it offers comfort and flexibility in a compact footprint.