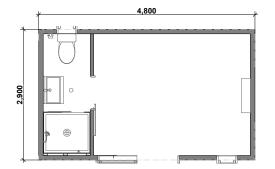

# **Specifications**

Size: 4.8m x 2.9m

## Features:

- Compliant with Healthy Homes Standards
- Bathroom with shower, toilet, vanity and basin
- Heat pump/air conditioning
- Double glazed joinery
- Ranch slider door and window
- Trickle air vents to reduce condensation and increase airflow