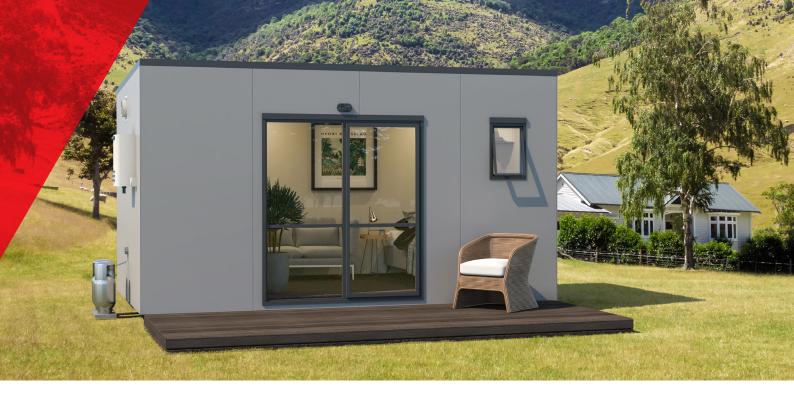

# The Expander 14m<sup>2</sup>

At Versatile, we understand that Kiwis value the freedom to live life on their terms. That's why we've created a smart range of affordable transportable homes designed to go where life takes you.

Built off-site and delivered fully constructed, our Versapods<sup>™</sup> meet Healthy Home Standards and are engineered with a 50-year design life for core structural components.

With fast build times and the freedom to choose where you live, getting into your new home is easier than ever.

The Expander is a versatile space that adapts to your needs, great for overflow accommodation for teenagers, a spacious home office, or a creative studio.

## Features:

- Compliant with Healthy Homes Standards
- Bathroom with shower, toilet, vanity and basin
- Heat pump/air conditioning
- Double glazed joinery
- Ranch slider door and window
- Trickle air vents to reduce condensation and increase airflow