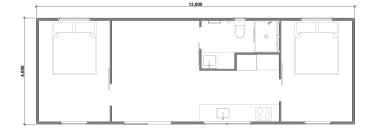

The Lifestyler features two bedrooms and is perfect for small families, first-home buyers, downsizers, or as a rental dwelling on your property.

# **Specifications**

**Size:** 12m x 4m

#### **Features:**

- Compliant with Healthy Homes Standards
- Heat pump/air conditioning
- Double glazed joinery
- Trickle air vents to reduce condensation and increase air flow
- Bathroom with shower, toilet, vanity and basin
- Kitchen with cooktop, oven, rangehood, sink and cupboard space
- Two separate double bedrooms
- Hot water supplied via gas califont