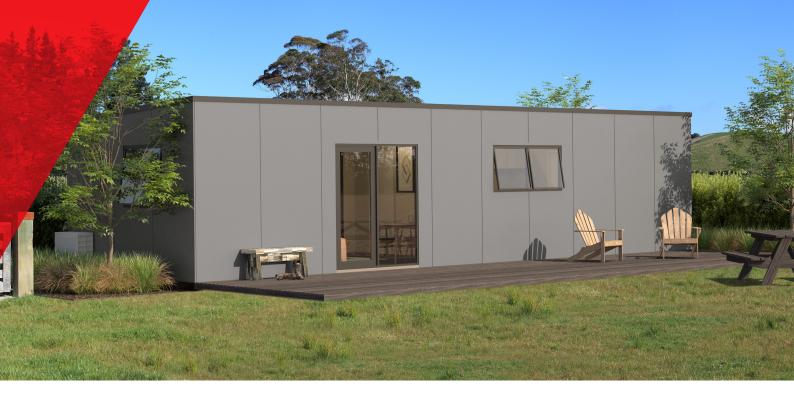

# The Lifestyler 48m<sup>2</sup>

At Versatile, we understand that Kiwis value the freedom to live life on their terms. That's why we've created a smart range of affordable transportable homes designed to go where life takes you.

The Lifestyler features two bedrooms and is perfect for small families, first-home buyers, downsizers, or as a rental dwelling on your property.

# **Specifications**

**Size:** 12m x 4m