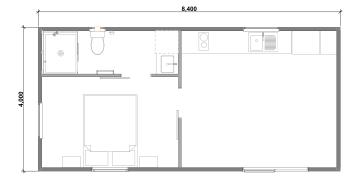

## **Specifications**

**Size:** 8.4m x 4m

#### Features:

- Compliant with Healthy Homes Standards
- Heat pump/air conditioning
- Double glazed joinery
- Trickle air vents to reduce condensation and increase airflow
- Bathroom with shower, toilet, vanity and basin
- Kitchen with cooktop, rangehood, sink, oven and cupboard space
- Separate bedroom and living space
- Hot water supplied by gas califont